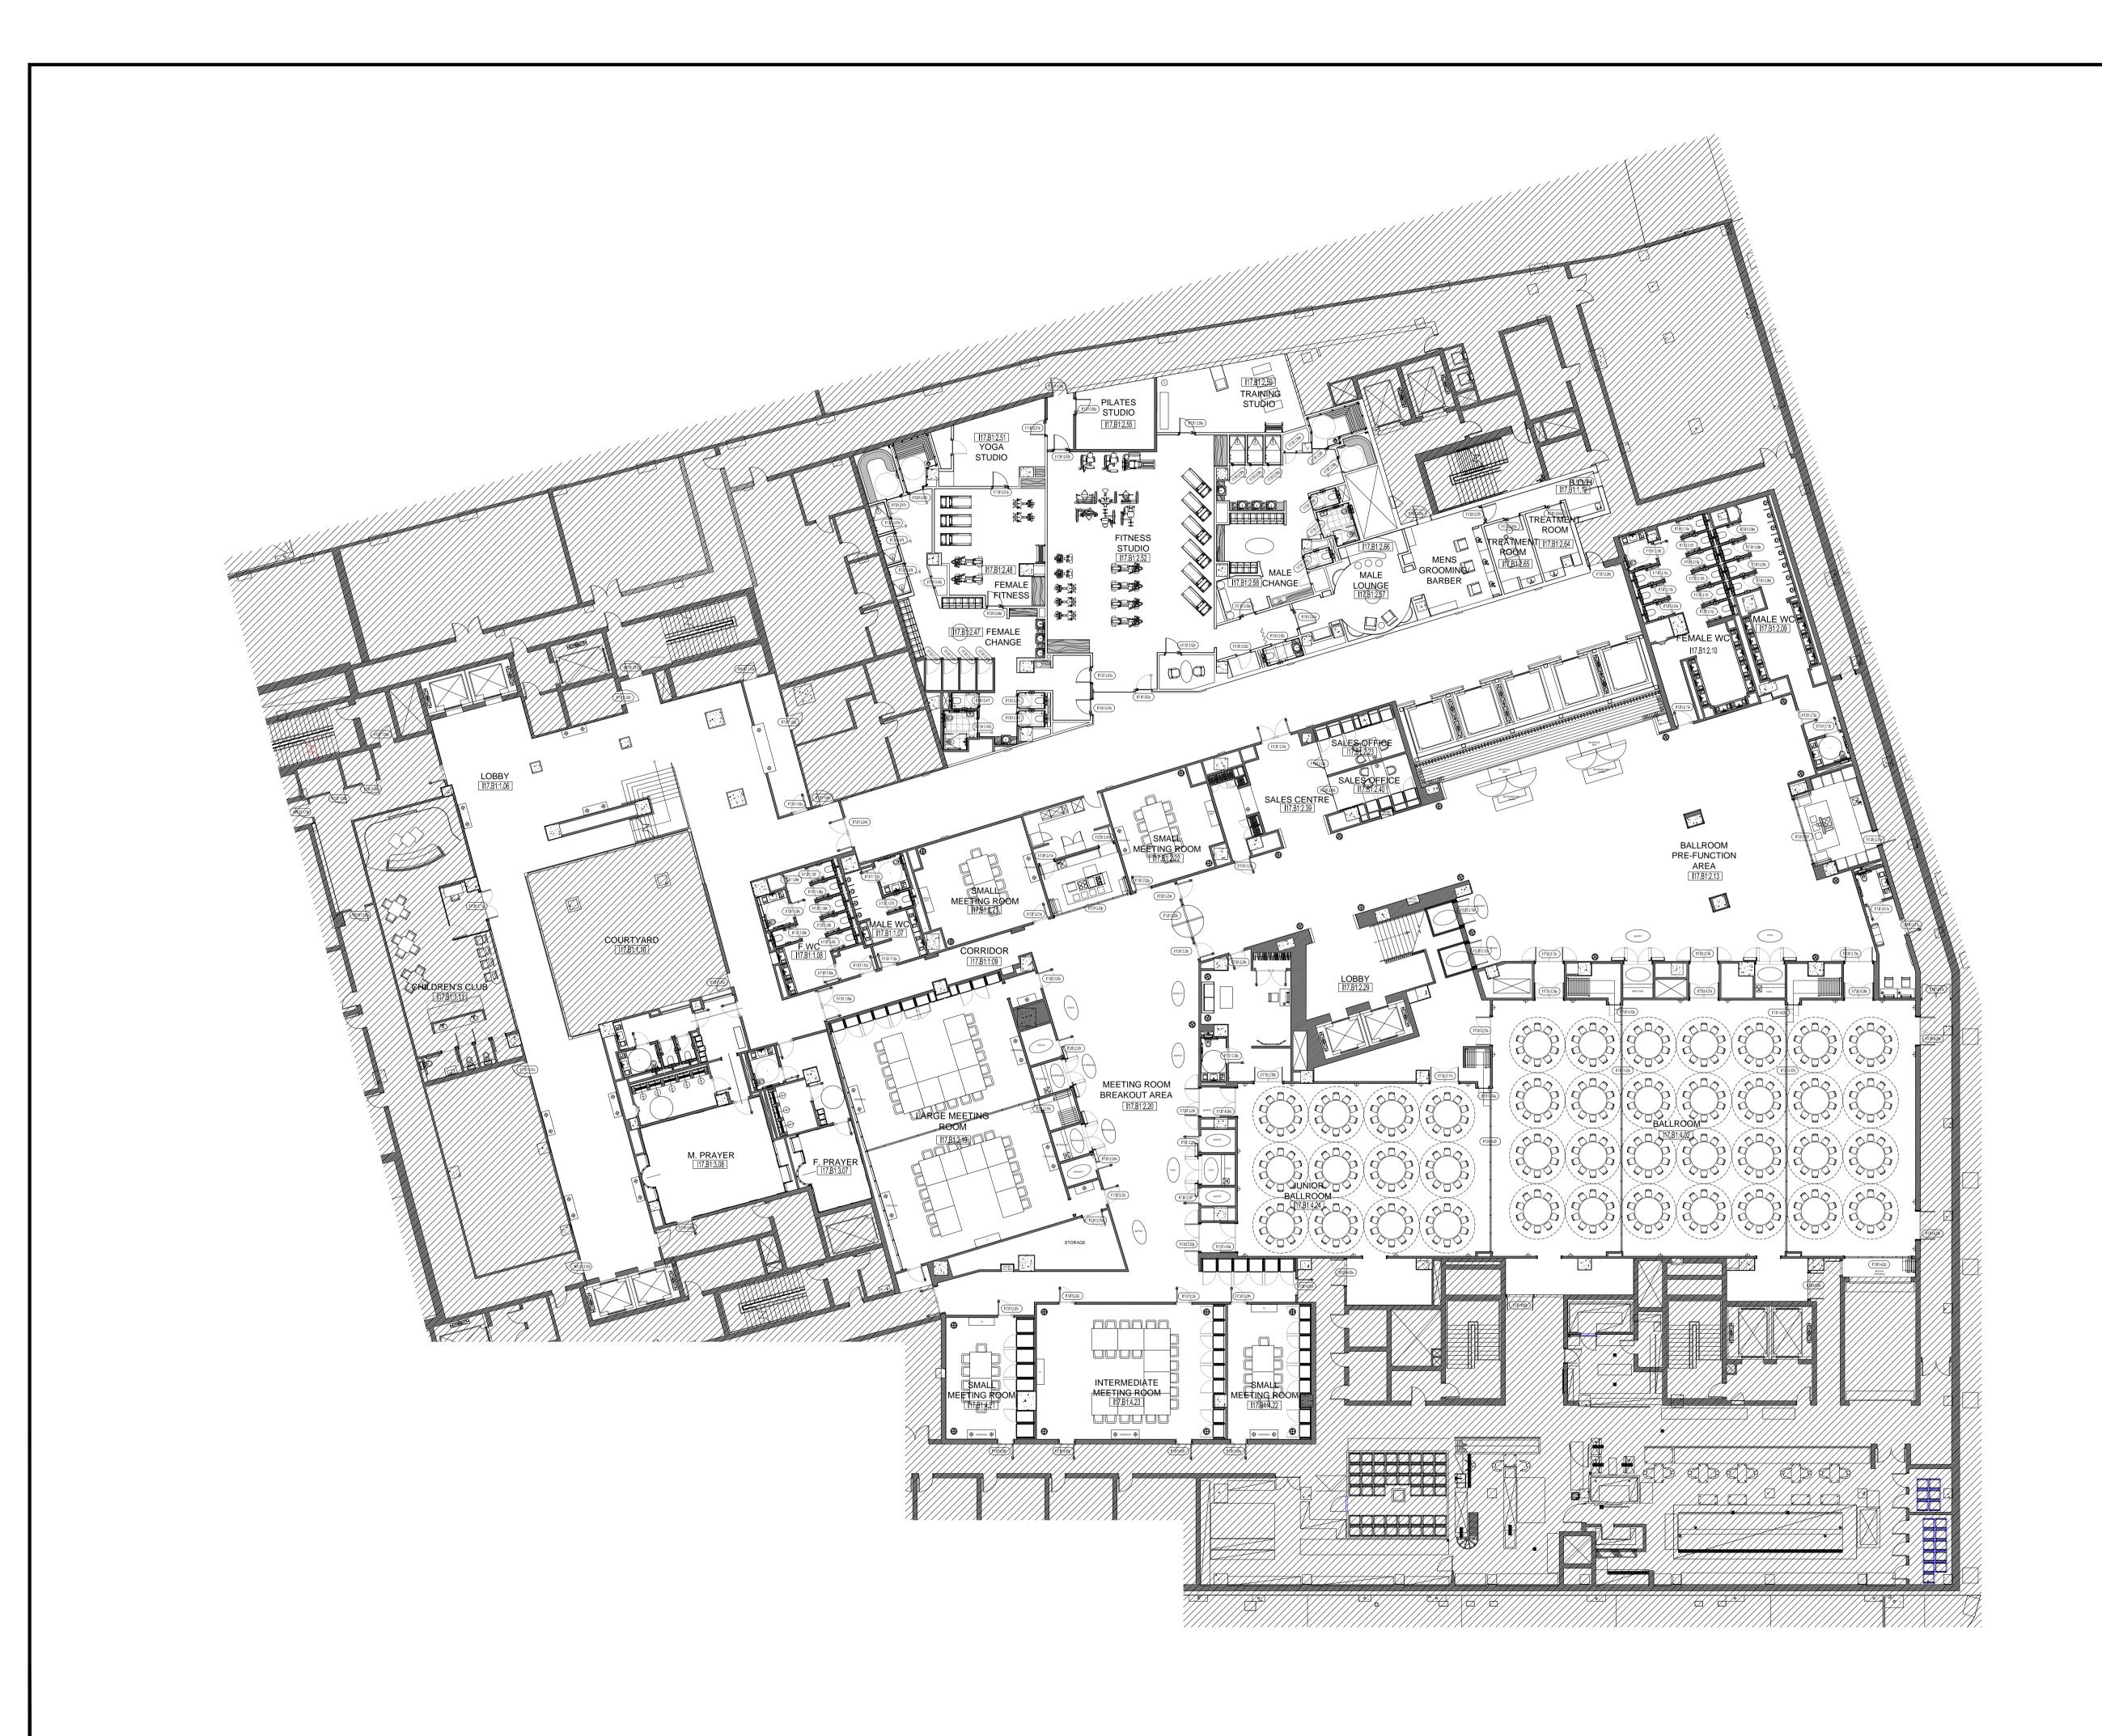

|                                    |            | SITE K         | MECCA<br>G GF F» |  |  |  |
|------------------------------------|------------|----------------|------------------|--|--|--|
| DETAIL DESIGN - DESIGN INTENT ONLY |            |                |                  |  |  |  |
|                                    |            |                |                  |  |  |  |
| F                                  | 11.06.2012 | FINAL DD ISSUE | TE               |  |  |  |

## DAVID COLLINS STUDIO

THE STUDIO 74 FARM LANE LONDON SW6 1QA

T: +44 [0]20 7835 5000 F: +44 [0]20 7835 5100

E: STUDIO@DAVIDCOLLINS.COM WWW.DAVIDCOLLINS.COM

CLIENT

MSHEIREB PROPERTIES

PROJECT

MANDARIN ORIENTAL MSHEIREB DOWNTOWN DOHA

TITLE

I17 & M01 LEVEL B1
GENERAL ARRANGEMENT

| DATE        | 310512   |
|-------------|----------|
| SCALE       | 1:200@A1 |
| DRAWN       | PT       |
| PROJECT NO. | REVISION |
| 1189        | F        |

DRAWING NO.

P1B-DWG-M\_I-17-AFO-DCS-1040